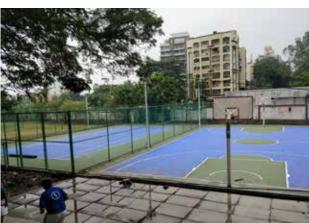

## Smt. Sulochanadevi Singhania School Thane, Maharashtra, India

Complete design and installation of 5-layer acrylic court for tennis and basketball

Date of Project completion: September 2018

Surface/s: ITF approved 5-layer synthetic acrylic surface

The ITF approved acrylic surface is manufactured from premium quality 100% acrylic resins, is an all-weather surface with excellent abrasion resistance and uniform texture. It is skid and water resistant and, at the same time, has confident player footing that immensely helps train athletes at all levels. The facility has a good value for the investment made and is excellent for playing sports such as basketball and tennis.

Economical and available in wide range of colours, the play areas now have transformed into an aesthetically attractive "arena", providing the students an opportunity to be more actively engaged in the field of sports.