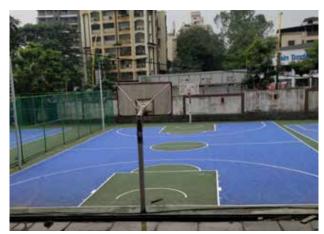

## Smt. Sulochanadevi Singhania School Thane, Maharashtra, India

Complete design and installation of 5-layer acrylic court for tennis and basketball

Date of Project completion: September 2018

Surface/s: ITF approved 5-layer synthetic acrylic surface

The ITF approved acrylic surface is manufactured from premium quality 100% acrylic resins, is an all-weather surface with excellent abrasion resistance and uniform texture. It is skid and water resistant and, at the same time, has confident player footing that immensely helps train athletes at all levels. The facility has a good value for the investment made and is excellent for playing sports such as basketball and tennis.

Economical and available in wide range of colours, the play areas now have transformed into an aesthetically attractive "arena", providing the students an opportunity to be more actively engaged in the field of sports.