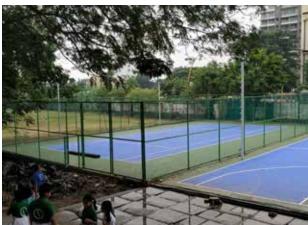

## Smt. Sulochanadevi Singhania School Thane, Maharashtra, India

Complete design and installation of 5-layer acrylic court for tennis and basketball

Date of Project completion: September 2018

Surface/s: ITF approved 5-layer synthetic acrylic surface

The ITF approved acrylic surface is manufactured from premium quality 100% acrylic resins, is an all-weather surface with excellent abrasion resistance and uniform texture. It is skid and water resistant and, at the same time, has confident player footing that immensely helps train athletes at all levels. The facility has a good value for the investment made and is excellent for playing sports such as basketball and tennis.

Economical and available in wide range of colours, the play areas now have transformed into an aesthetically attractive "arena", providing the students an opportunity to be more actively engaged in the field of sports.