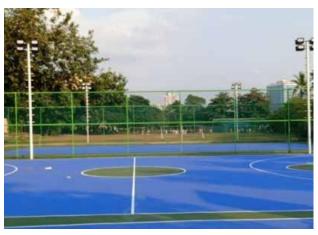

## Smt. Sulochanadevi Singhania School Thane, Maharashtra, India

Complete design and installation of 5-layer acrylic court for tennis and basketball

Date of Project completion: September 2018

Surface/s: ITF approved 5-layer synthetic acrylic surface

The ITF approved acrylic surface is manufactured from premium quality 100% acrylic resins, is an all-weather surface with excellent abrasion resistance and uniform texture. It is skid and water resistant and, at the same time, has confident player footing that immensely helps train athletes at all levels. The facility has a good value for the investment made and is excellent for playing sports such as basketball and tennis.

Economical and available in wide range of colours, the play areas now have transformed into an aesthetically attractive "arena", providing the students an opportunity to be more actively engaged in the field of sports.