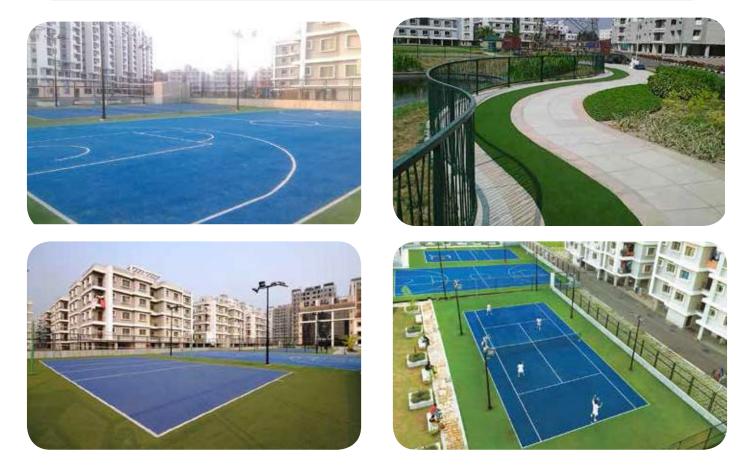

## Srijan Realty (Greenfield City)

Kolkata, India

Design and installation of a basketball, volleyball and tennis facility along with a maintenance free, "green" jogging track.

## Date of Project Completion: November 2013

|           | Tennis Court             | Basketball<br>court      | Volleyball<br>Court      | Jogging<br>Track         |
|-----------|--------------------------|--------------------------|--------------------------|--------------------------|
| Surface/s | Momentum<br>(ITF 5)      | Momentum<br>(ITF 5)      | TigerPlay                | TigerPlay                |
| Base      | Plain Cement<br>Concrete | Plain Cement<br>Concrete | Plain Cement<br>Concrete | Plain Cement<br>Concrete |

The client wanted to create a sense of "space" in this sprawling, mid-priced apartment complex and provide for an international lifestyle to those who made this their domicile.

The client also wanted a play area that was maintenance-friendly and able to withstand the rigours of weather as the facility was outdoors. The products used were lead and heavy metal free and the yarn was UV stabilized. The tennis court and the basketball area was created using a product that is stabilized with an infill of sand whilst the volleyball court has a fibrillated product that lends "softness" to the players.

Adding to the lushness and serenity of the area, the jogging track prepared by Altius provides both morning and evening walkers/joggers with a "green track". The facility is a perfect blend of innovation and technology for sustainable living that also looks stunning against the background of an azure blue sky.