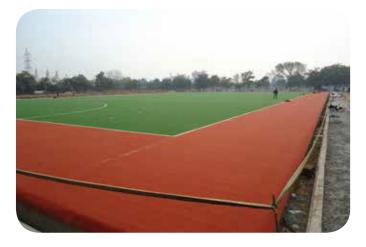

With the installation of TigerTurf, the unkempt hockey ground gave way to a two-tone synthetic turf that was consistent in its playing characteristics and helped hone and nurture talent and develop the skill of the players.

Despite the minor hiccups, the installation was completed before time and this is now the premier hockey playing facility in Jallandhar.