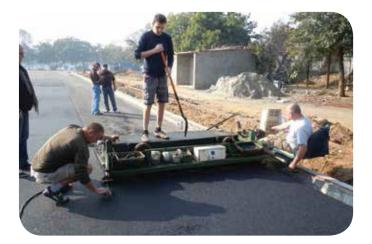

## FIH Gobal Certified Hockey Ground

Design, manufacture, full-build and installation of hockey ground

**Date of Project Completion**: May 2011

Base Construction: Asphalt

situ shock pad

The client's vision for the project was to provide a worldclass playing surface for hockey in a safe environment for amateur and professional players.

An unusual yet interesting fact about the facility was that animal pug marks were found every time the team returned to the site during the laying of the cast in situ shock pad. The entire area had to be cordoned off and kept under security but even then these 'intrusions' never stopped.