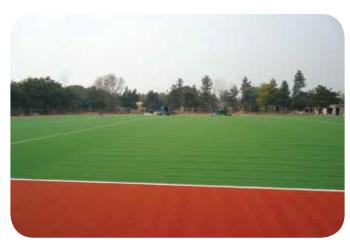

With the installation of TigerTurf, the unkempt hockey ground gave way to a two-tone synthetic turf that was consistent in its playing characteristics and helped hone and nurture talent and develop the skill of the players.

Despite the minor hiccups, the installation was completed before time and this is now the premier hockey playing facility in Jallandhar.